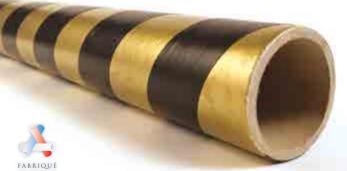

# FOR ROBUST POINT-OF-SALE ADVERTISING DISPLAYS, WITH AN OPTIMUM QUALITY/PRICE RATIO

CARDBOARD MASTS OF THICKNESS 1.75 MM TO 10 MM...

- Produced in white or colored kraft card, our masts can be adapted to your requirements. They can be customized using colored or textured papers, or using leather, fabric or timber motifs, etc.
- Available with perforations, slots, stapled joints, etc.
- Speed of service and production in accordance with your requirements
- O Two-color or single-color masts
- With or without printing
- Easy assembly
- Excellent quality/price ratio

#### FOR COLORED TUBES

Gold 577

Silver

Black

Dark green 349C

Light (meadow) green361C

Dark blue (reflex blue) 286C

Light Blue 2995C